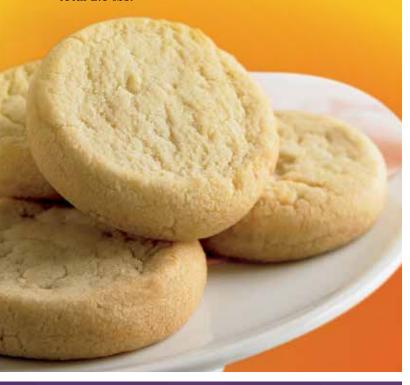

## Butter Sugar Mantequilla y azúcar

Smooth creamy butter blended with just the right balance of sugar makes this classic cookie taste just like it was baked from scratch. Approx. 36 cookie dough pieces, total 2.5 lbs.