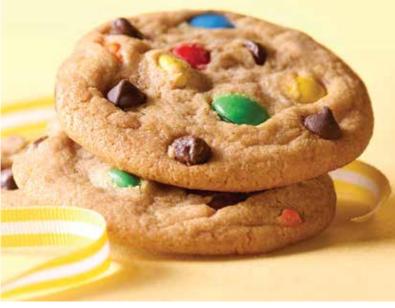

## 729 | Carnival

Colorful semi-sweet confection covered chocolate candies make this cookie fun to eat. Approx. 36 cookie dough pieces, total 2.5 lbs.