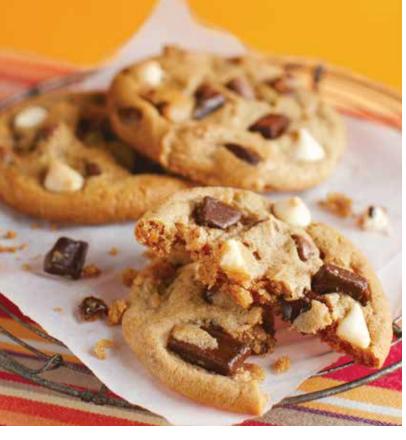

### 732 | Triple Chocolate \$22 | Chocolate triple

Silky pieces of rich dark chocolate, milk chocolate and white chocolate come together to create a dreamy trifecta of chocolaty decadence. Approx. 36 cookies dough pieces, total 2.5 lbs.