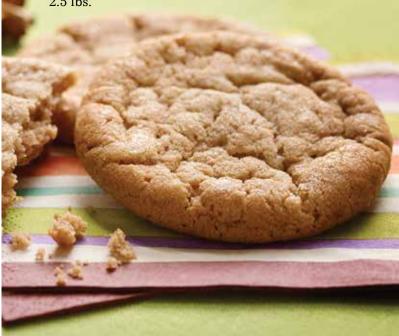

#### 722 | Snickerdoodle \$22 | Canela y azúcar

Cinnamon and sugar combine in harmonious flavor for a warm, sweet aromatic taste that's even better than you remember. Approx. 36 cookie dough pieces, total 2.5 lbs.