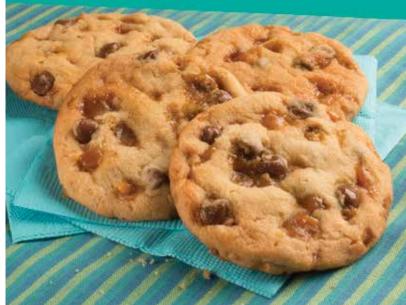

#### 808 | Butter Toffee \$22 | Crunch

Galleta de caramelo de dulce de leche crujido

Bits of chewy toffee combined with pieces of milk chocolate mixed perfectly within a sweet cookie dough. Approx. 36 cookie dough pieces per carton.