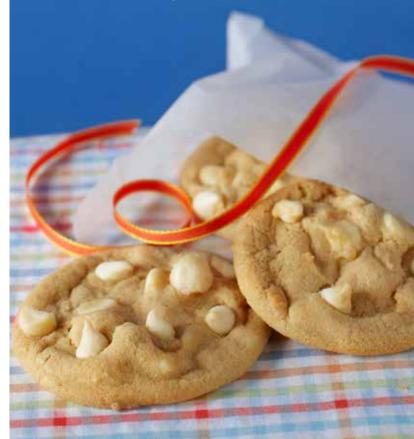

# $egin{array}{c|c} 31 & White Chocolate \\ 522 & Macadamia Nut \\ \end{array}$

Chocolate blanco y nuez de macadamia

Loads of white chocolate chips and macadamia nuts make every bite of this delicious cookie absolutely unforgettable. Approx. 36 cookie dough pieces, total 2.5 lbs.