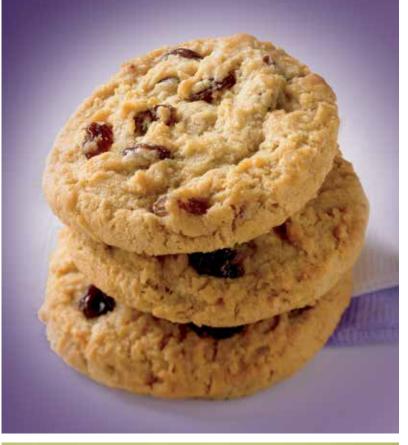

## 

Rolled oats, plump California raisins and aromatic cinnamon spice combine for a delightful taste that provides the ultimate comfort of home. Approx. 36 cookie dough pieces, total 2.5 lbs.