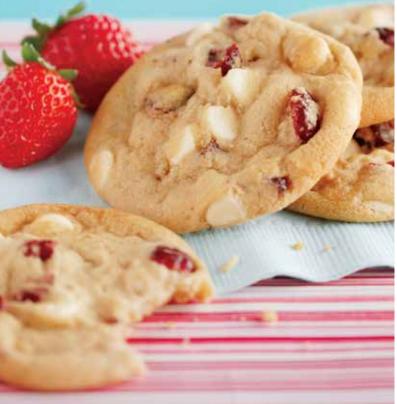

# Strawberry Shortcake

White confectionery chips, sweet dried strawberries and tart dried cranberries combine for such a blast of delectable flavor, you'll savor every bite. Approx. 36 cookie dough pieces, total 2.5 lbs.