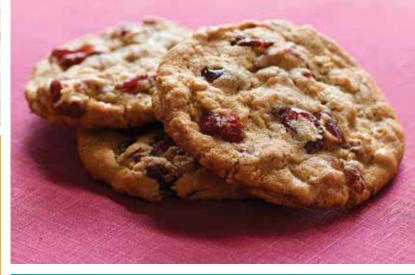

## 733 | Cranberry Oatmeal \$22 | Arándano rojo y avena

Whole rolled oats with chewy dried cranberries and a subtle hint of cinnamon make this a touch of sugar and spice and everything nice. Approx. 36 cookie dough pieces, total 2.5 lbs.