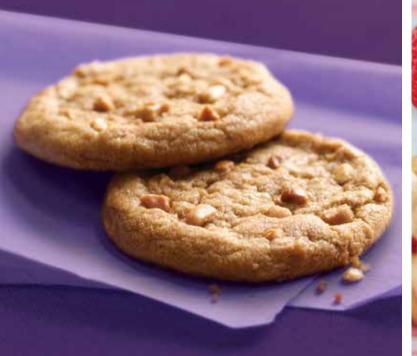

#### 808 | Butter Toffee \$22 | Crunch

Galleta de caramelo de dulce de leche crujido

Bits of chewy toffee combined with pieces of milk chocolate mixed perfectly within a sweet cookie dough. Approx. 36 cookie dough pieces per carton.