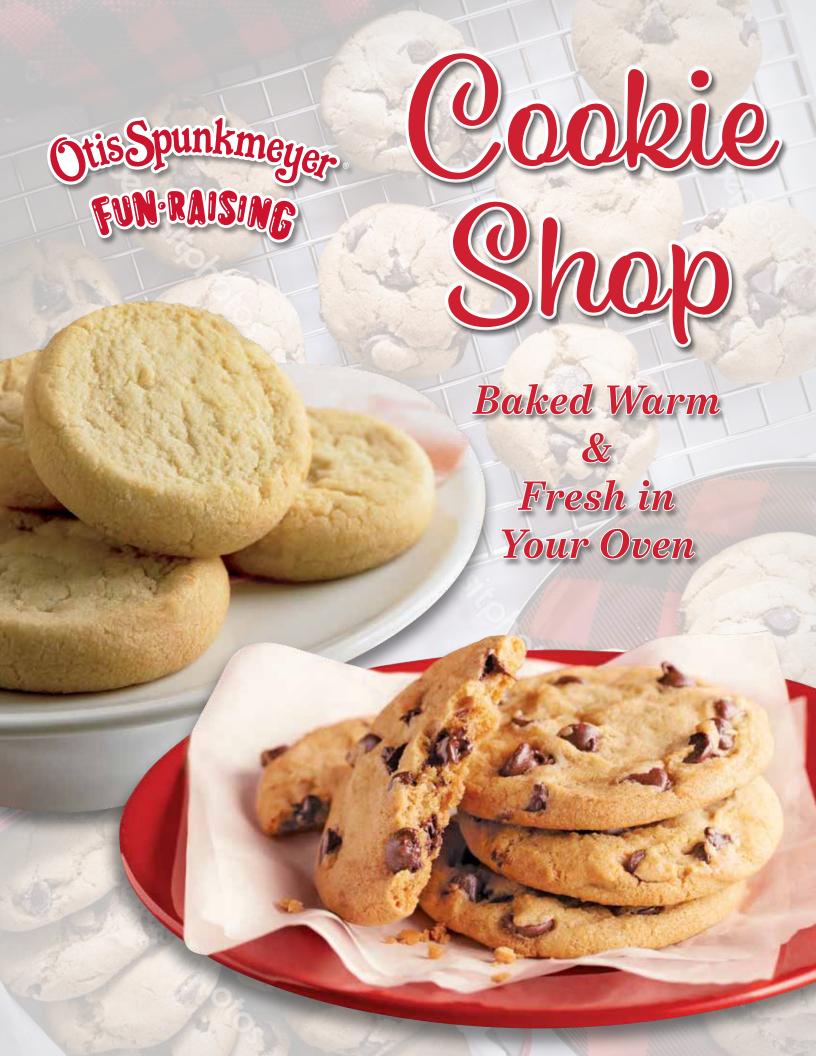

## Butter Sugar Mantequilla y azúcar

Smooth creamy butter blended with just the right balance of sugar makes this classic cookie taste just like it was baked from scratch. Approx. 36 cookie dough pieces, total 2.5 lbs.