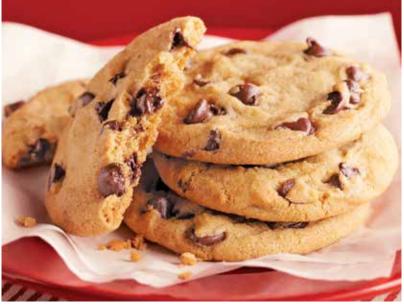

#### **Chocolate Chip**

Chispas de Chocolate

Semi-sweet chocolate chips folded into rich, buttery cookie dough create the ultimate chocolate chip cookie experience. Approx. 36 cookie dough pieces, total 2.5 lbs.