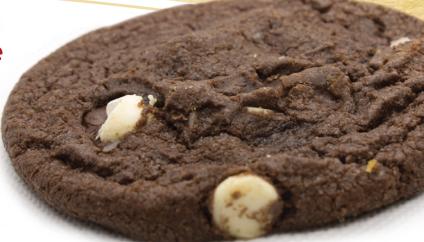

# Triple Chocolate Three times the chocolate with both dark and white chocolate

both dark and white chocolate chips in a chocolate dough.
#215 \$22