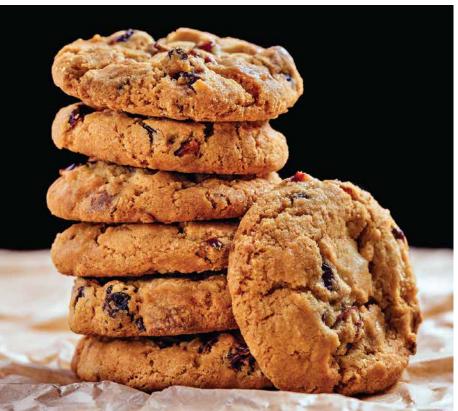

# White Chocolate Cranberry

A delicious chocolate chip cookie made with white chocolate and real dried cranberry pieces. Chocolate and fruit are rolled into one great cookie.

#210 \$22

thank you fundraiser! for supporting our fundraiser!