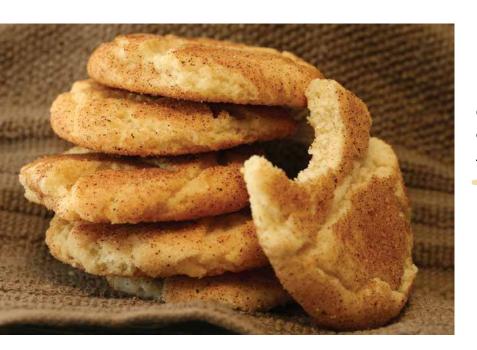

ur cookie dough is manufactured in the same equipment that manufactures peanut, walnut, pecan, macadamia nut, milk, soy, wheat, egg and almond products.







## White Chocolate Macadamia Nut

White chocolate blended with macadamia nuts.

#217 \$22

# Triple Chocolate Three times the chocolate with both dark and white chocolate

both dark and white chocolate chips in a chocolate dough.
#215 \$22



### **Lemon Zest**

Fresh lemon flavor cookie dough. #224 \$22





#### **Chocolate Chunk**

Buttery dough full of chocolate chips. #212 \$22

#### Monster

Peanut butter and oatmeal cookies with chocolate chips, M&M's and coconut. A monster of a cookie.

#228 \$22



#### **Oatmeal Raisin**

Naturally sweet raisins with cinnamon and hearty oats make this cookie dough a classic.

#213 \$22





#### **Snickerdoodle**

Cinnamon and sugar make a tasty sensation.

#214 \$22



# White Chocolate Cranberry

A delicious chocolate chip cookie made with white chocolate and real dried cranberry pieces. Chocolate and fruit are rolled into one great cookie.

#210 \$22



thank you fundraiser! for supporting our fundraiser!