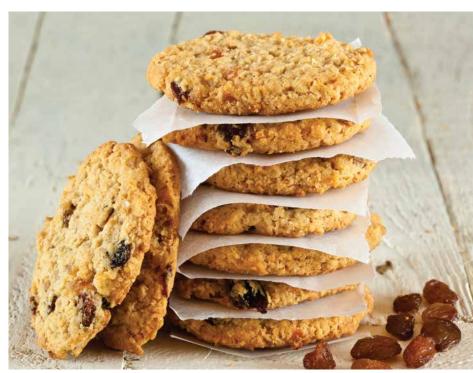

#### **Oatmeal Raisin**

Naturally sweet raisins with cinnamon and hearty oats make this cookie dough a classic.

#213 \$22