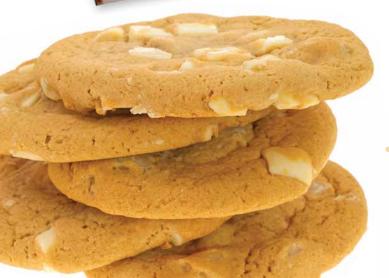

## White Chocolate Macadamia Nut

White chocolate blended with macadamia nuts.

#217 \$22