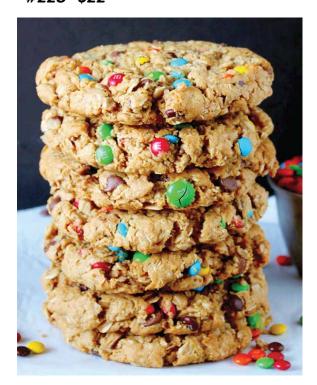

#### Monster

Peanut butter and oatmeal cookies with chocolate chips, M&M's and coconut. A monster of a cookie.

#228 \$22