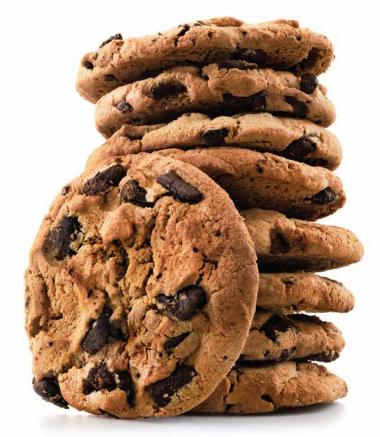

# gourmet COOKIE DOUGH

**Pre-Portioned 2.7 lb. Box** 

Each box contains 48 pre-portioned cookies you bake at home!

Cookie dough and edible dough may be frozen for up to 1 year, refrigerated for up to 6 months and is shelf stable at room temperature (66°F-77°F) for 21 days. Cookie dough may be thawed and refrozen. Our cookie dough is manufactured in the same equipment that manufactures peanut, walnut, pecan, macadamia nut, milk, soy, wheat, egg and almond products.







## White Chocolate Macadamia Nut

White chocolate blended with macadamia nuts.

#217 \$22

# Triple Chocolate Three times the chocolate with both dark and white chocolate

both dark and white chocolate chips in a chocolate dough.
#215 \$22



### **Lemon Zest**

Fresh lemon flavor cookie dough. #224 \$22





#### **Chocolate Chunk**

Buttery dough full of chocolate chips. #212 \$22

#### Monster

Peanut butter and oatmeal cookies with chocolate chips, M&M's and coconut. A monster of a cookie.

#228 \$22



#### **Oatmeal Raisin**

Naturally sweet raisins with cinnamon and hearty oats make this cookie dough a classic.

#213 \$22





#### **Snickerdoodle**

Cinnamon and sugar make a tasty sensation.

#214 \$22



# White Chocolate Cranberry

A delicious chocolate chip cookie made with white chocolate and real dried cranberry pieces. Chocolate and fruit are rolled into one great cookie.

#210 \$22



thank you fundraiser! for supporting our fundraiser!