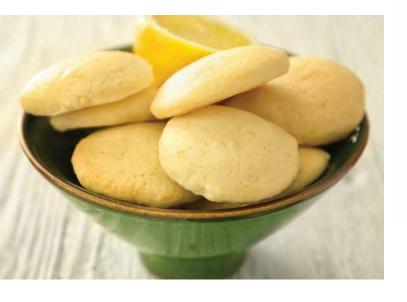

# gourmet COOKIE DOUGH

**Pre-Portioned 2.7 lb. Box** 

Each box contains 48 pre-portioned cookies you bake at home!

Cookie dough and edible dough may be frozen for up to 1 year, refrigerated for up to 6 months and is shelf stable at room temperature (66°F-77°F) for 21 days. Cookie dough may be thawed and refrozen. Our cookie dough is manufactured in the same equipment that manufactures peanut, walnut, pecan, macadamia nut, milk, soy, wheat, egg and almond products.







## White Chocolate Macadamia Nut

White chocolate blended with macadamia nuts.

#217 \$22

# Triple Chocolate Three times the chocolate with both dark and white chocolate

both dark and white chocolate chips in a chocolate dough.
#215 \$22



### **Lemon Zest**

Fresh lemon flavor cookie dough. #224 \$22





#### **Chocolate Chunk**

Buttery dough full of chocolate chips. #212 \$22

#### Monster

Peanut butter and oatmeal cookies with chocolate chips, M&M's and coconut. A monster of a cookie.

#228 \$22



#### **Oatmeal Raisin**

Naturally sweet raisins with cinnamon and hearty oats make this cookie dough a classic.

#213 \$22





#### **Snickerdoodle**

Cinnamon and sugar make a tasty sensation.

#214 \$22



# White Chocolate Cranberry

A delicious chocolate chip cookie made with white chocolate and real dried cranberry pieces. Chocolate and fruit are rolled into one great cookie.

#210 \$22



thank you fundraiser! for supporting our fundraiser!