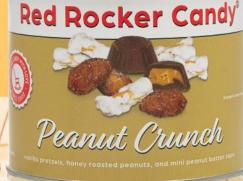

### 6491 PEANUT CRUNCH

A timeless blend of peanut-flavored pretzels coated in a white confection, mini milk chocolate peanut butter cups and honey roasted peanuts.

8 oz. can. **\$18.00** 