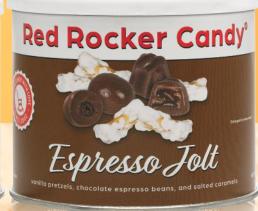

### 6423 ESPRESSO JOLT

Coffee-flavored pretzels coated in a white confection, combine with milk chocolate espresso beans and mint salted caramel cups.

8 oz. can. \$18.00