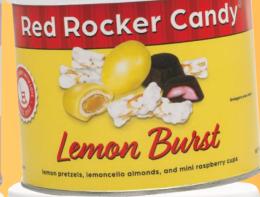

### 6419 LEMON BURST

Lemon-flavored pretzels coated in white confection, lemon-cello almonds, and mini chocolate raspberry cups. 8 oz. can. **\$18.00** 