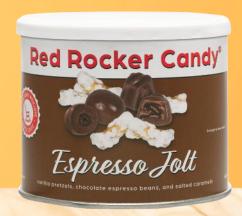

### 6423 ESPRESSO JOLT

Coffee-flavored pretzels coated in a white confection, combine with milk chocolate espresso beans and mint salted caramel cups.

8 oz. can. \$18.00