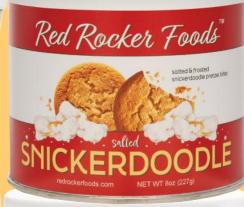

### 6489 SALTED SNICKERDOODLE

A favorite of all ages, salted pretzel bites are frosted with a white chocolatey, cinnamonsugar confection coating. 8 oz. can. **\$18.00** 

Scan code and register online CANDYMANINC.ORG