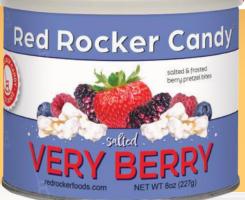

### Red Rocker Candy salted Frosted berry pretzel ples Salted VERY BERRY Fedrockerloods.com NET WT 802 (227g)

### 6443 SALTED VERY BERRY

Frosted pretzel bites punched with the essence of strawberry, raspberry, and blueberry - with a sprinkling of salt. 8 oz. can. \$18.00