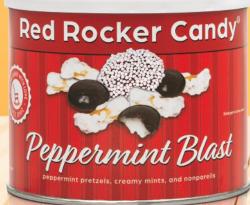

### 6435 PEPPERMINT BLAST

A holiday mix of peppermint candied pretzels, creamy chocolate mints and milk chocolate nonpareils. 8 oz. can. **\$18.00** 