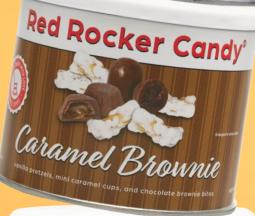

### 6490 CARAMEL BROWNIE

Indulge in vanilla-flavored pretzels coated in a white confection, with mini caramel cups and chocolate brownie bites. 8 oz. can. **\$18.00** 