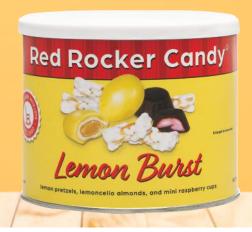

### 6419 LEMON BURST

Lemon-flavored pretzels coated in white confection, lemon-cello almonds, and mini chocolate raspberry cups. 8 oz. can. **\$18.00** 