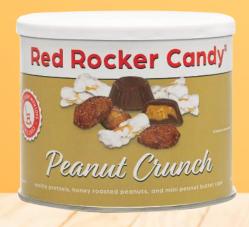

### 6491 PEANUT CRUNCH

A timeless blend of peanut-flavored pretzels coated in a white confection, mini milk chocolate peanut butter cups and honey roasted peanuts.

8 oz. can. **\$18.00** 