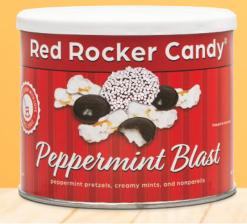

### 6435 PEPPERMINT BLAST

A holiday mix of peppermint candied pretzels, creamy chocolate mints and milk chocolate nonpareils. 8 oz. can. **\$18.00** 