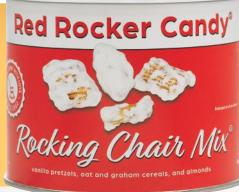

## Red Rocker Candy Rocking Chair Mix Vanilla pretzels, oat and graham cereals, and almonds

### **ROCKING CHAIR MIX®**

Candied pretzels, oat cereal, graham cereal, and roasted almonds all individually coated in a silky, white confection. The original!

6.5 oz. can. **\$18.00** 