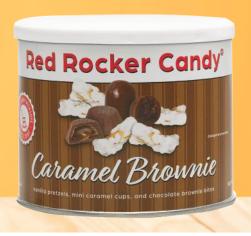

### 6490 CARAMEL BROWNIE

Indulge in vanilla-flavored pretzels coated in a white confection, with mini caramel cups and chocolate brownie bites. 8 oz. can. **\$18.00** 