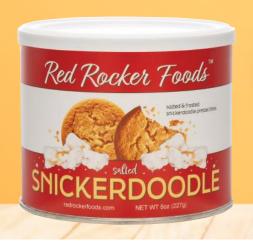

### 6489 SALTED SNICKERDOODLE

A favorite of all ages, salted pretzel bites are frosted with a white chocolatey, cinnamonsugar confection coating. 8 oz. can. **\$18.00** 

Scan code and register online CANDYMANINC.ORG