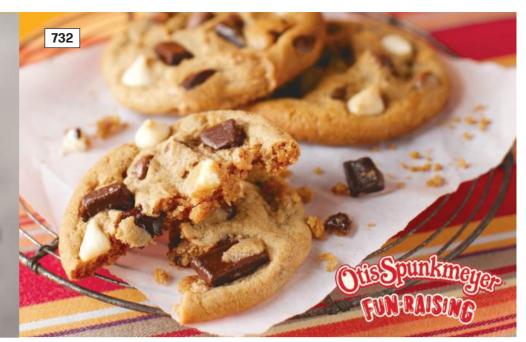

APPROXIMATELY 36 COOKIES PER CARTON

ZERO TRANS FAT NO ADDED PRESERVATIVES NO PARTIALLY HYDROGENATED OILS ALL KOSHER <sup>(II)-D</sup>

732 | \$22.00 Triple Chocolate Chocolate triple Silky pieces of rich dark chocolate, milk chocolate and white chocolate come together to create a dreamy trifecta of chocolaty decadence. Approx. 36 cookies dough pieces, total 2.5 lbs.