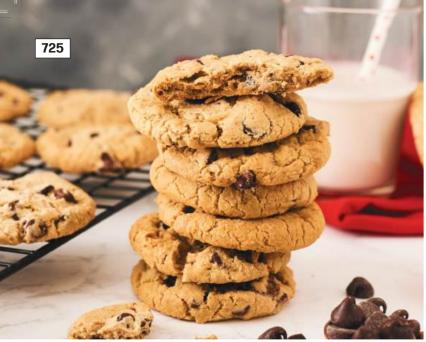

#### 725 | \$22.00 Chocolate Chip

Chispas de Chocolate Semi-sweet chocolate chips folded into rich, buttery cookie dough create the ultimate chocolate chip cookie experience. Approx. 36 cookie dough pieces, total 2.5 lbs.