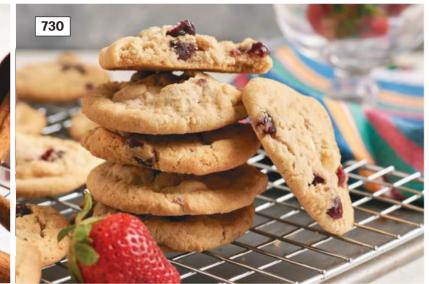

#### 730 | \$22.00 Strawberry Shortcake Pastel de fresa

White confectionery chips, sweet dried strawberries and tart dried cranberries combine for such a blast of delectable flavor, you'll savor every bite. Approx. 36 cookie dough pieces, total 2.5 lbs.