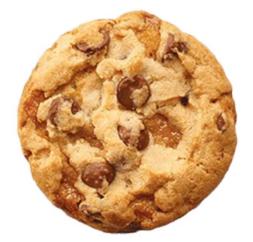

808 | \$22.00 Butter Toffee Crunch Galleta de caramelo de dulce de leche crujido Bits of chewy toffee combined with pieces of milk chocolate mixed perfectly within a sweet cookie dough. Approx. 36 cookie dough pieces per carton.