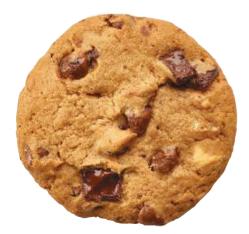

#### 725 | \$22.00 Chocolate Chip

Chispas de Chocolate Semi-sweet chocolate chips folded into rich, buttery cookie dough create the ultimate chocolate chip cookie experience. Approx. 36 cookie dough pieces, total 2.5 lbs.