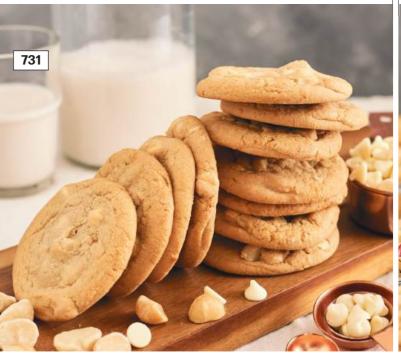

#### 731 | \$22.00 White Chocolate Macadamia Nut

Chocolate blanco y nuez de macadamia Loads of white chocolate chips and macadamia nuts make every bite of this delicious cookie absolutely unforgettable. Approx. 36 cookie dough pieces, total 2.5 lbs.