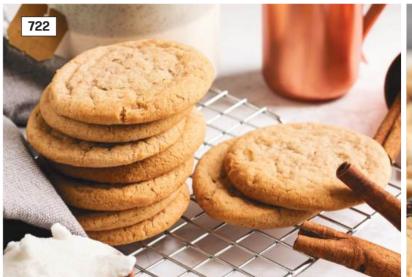

#### 722 | \$22.00 Snickerdoodle

Canela y azúcar Cinnamon and sugar combine in harmonious flavor for a warm, sweet aromatic taste that's even better than you remember. Approx. 36 cookie dough pieces, total 2.5 lbs.