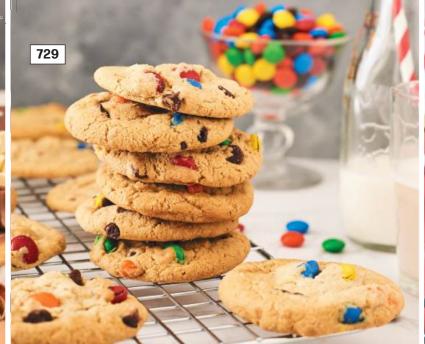

729 | \$22.00 Carnival

Carnival Colorful semi-sweet confection covered chocolate candies make this cookie fun to eat. Approx. 36 cookie dough pieces, total 2.5 lbs.