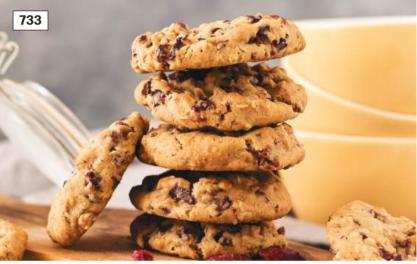

733 | \$22.00 Cranberry Oatmeal Arándano rojo y avena Whole rolled oats with chewy dried cranberries and a subtle hint of cinnamon make this a touch of sugar and spice and everything nice. Approx. 36 cookie dough pieces, total 2.5 lbs.