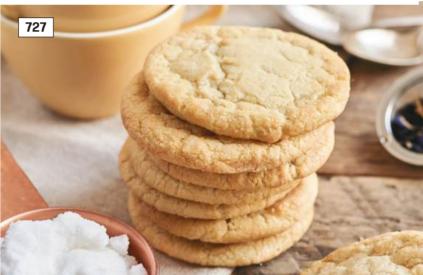

#### 727 | \$22.00 Butter Sugar

Mantequilla y azúcar Smooth creamy butter blended with just the right balance of sugar makes this classic cookie taste just like it was baked from scratch. Approx. 36 cookie dough pieces, total 2.5 lbs. PRE-PORTIONED COOKIE DOUGH