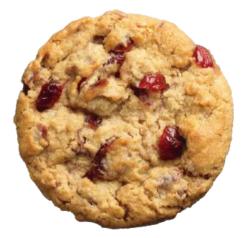

733 | \$22.00 Cranberry Oatmeal Arándano rojo y avena Whole rolled oats with chewy dried cranberries and a subtle hint of cinnamon make this a touch of sugar and spice and everything nice. Approx. 36 cookie dough pieces, total 2.5 lbs.