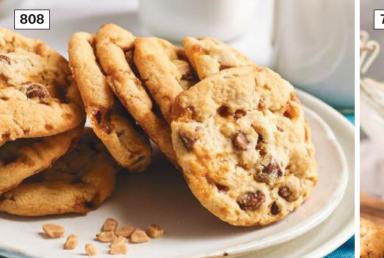

808 | \$22.00 Butter Toffee Crunch Galleta de caramelo de dulce de leche crujido Bits of chewy toffee combined with pieces of milk chocolate mixed perfectly within a sweet cookie dough. Approx. 36 cookie dough pieces per carton.