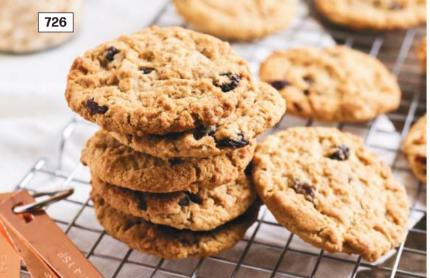

#### 726 | **\$22.00** Oatmeal Raisin

Avena y pasas Rolled oats, plump California raisins and aromatic cinnamon spice combine for a delightful taste that provides the ultimate comfort of home. Approx. 36 cookie dough pieces, total 2.5 lbs.