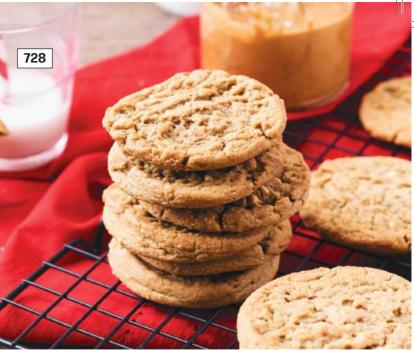

#### 728 | **\$22.00** Peanut Butter

Mantequilla de mani Creamy peanut butter and crunchy peanuts in every bite are the perfect combination of sweet and salty in this chewy peanut butter cookie. Approx. 36 cookie dough pieces, total 2.5 lbs.