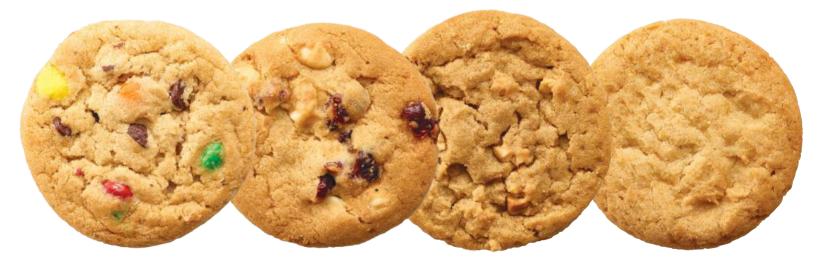

729 | \$22.00 Carnival

Carnival Colorful semi-sweet confection covered chocolate candies make this cookie fun to eat. Approx. 36 cookie dough pieces, total 2.5 lbs.

#### 731 | \$22.00 White Chocolate Macadamia Nut

Chocolate blanco y nuez de macadamia Loads of white chocolate chips and macadamia nuts make every bite of this delicious cookie absolutely unforgettable. Approx. 36 cookie dough pieces, total 2.5 lbs.

#### 728 | **\$22.00** Peanut Butter

Mantequilla de mani Creamy peanut butter and crunchy peanuts in every bite are the perfect combination of sweet and salty in this chewy peanut butter cookie. Approx. 36 cookie dough pieces, total 2.5 lbs.

#### 727 | \$22.00 Butter Sugar

Mantequilla y azúcar Smooth creamy butter blended with just the right balance of sugar makes this classic cookie taste just like it was baked from scratch. Approx. 36 cookie dough pieces, total 2.5 lbs. PRE-PORTIONED COOKIE DOUGH